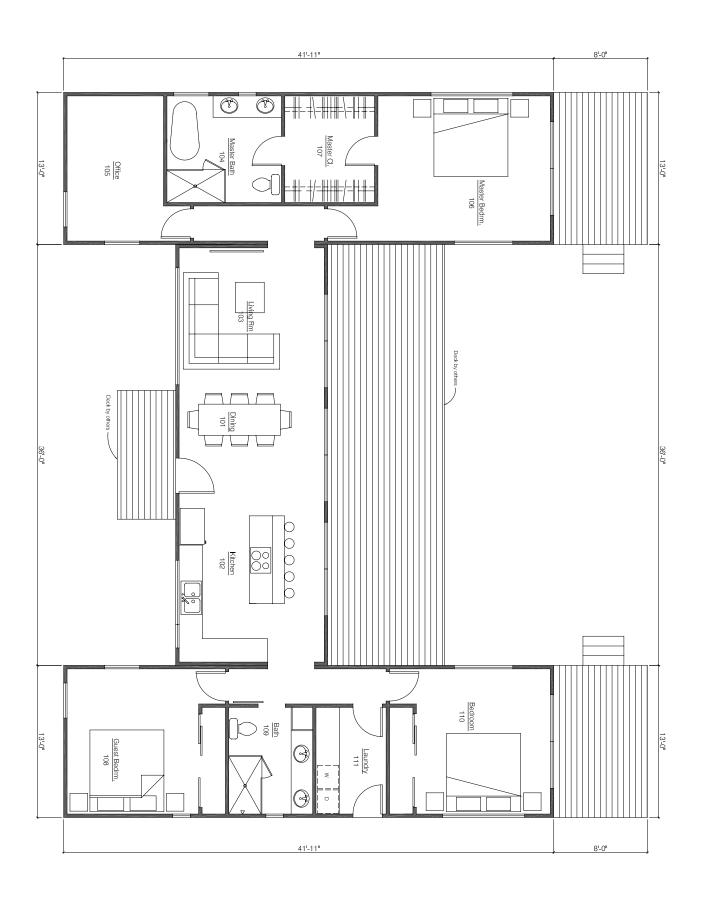

Cadet® toe-kick heaters.

+ HVAC/Slim ducted mini-slim unit

#### **Fireplace**

- + Gas fireplace
- + Electric fireplace
- + Fireplace mantle and wood surround

#### **Extras**

- + On-demand tankless water heater
- + Vented washer and dryer all-in-one
- + Rough plumbing stubbed and electric install for Laundry in bathroom, no equipment included
- + Built-in cabinets in bedroom closet
- + Bedroom wall sconces with switch

#### **Additional Doors/Decks**

- + Side 2'8" wide by 7'0" tall door
- + Rear sliding Door 6'0" wide by 6'8" tall door
- + Rear sliding door and 5' deck with overhang

### **Hitch-Haus On-site Mod Stitch**

- + On-site Mod Stitch
- + Engineering

#### Set Estimate

+ Skirt material and leveling piers

#### Furniture

+ King bed - Ranchwood Headboard



# **FLOORPLAN**