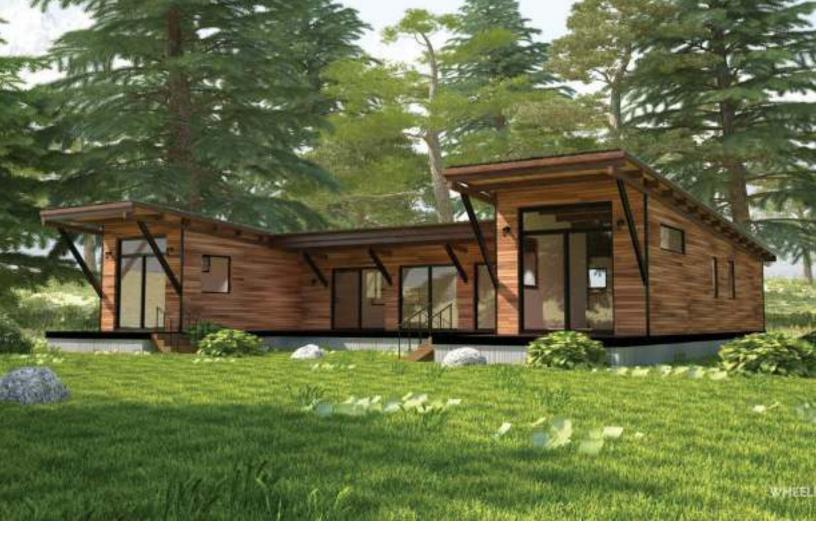

# Model Spotlight Hitch-Haus 1500

wheelhaus.com 307-733-7700 info@wheelhaus.com

# **OVERVIEW**

The Hitch-Haus 1500 is our original multi-unit modular home. Similar to the Hitch-Haus 1000, this modular home adds an additional mod where you can add two more bedrooms or opt for an entire wing with a master bedroom, bath, and spacious closets.

1500 SQFT

**3-4 Bedrooms** 

### 2 Bathrooms

# **AMENITIES**

- Sliding glass door opens to decks
- Sleeps up to 8+ Adults
- Bedrooms sized for queen or king beds, two side tables
- Conduit ready for cable and cat six internet
- Windows optimize light on all sides
- Counter-depth nearly 10 cubic ft